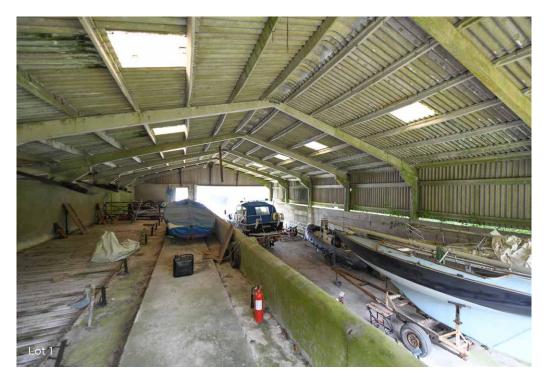

#### Modern Store Shed (21.11m x 9.37m)

Of steel portal frame construction under a tin roof, with stone and block walls and a concrete floor.

#### Former Silage Pit/Slatted Shed (27.5m x 14.9m)

Of concrete frame construction under a corrugated roof with shuttered concrete walls and a concrete floor. There is a raised slatted floor along one side of the building which was historically used as calf pens.

#### Lean-to (27.5m x 9.12m)

Of concrete frame construction under a corrugated roof with block walls with a slatted floor and a central concrete feed passage.