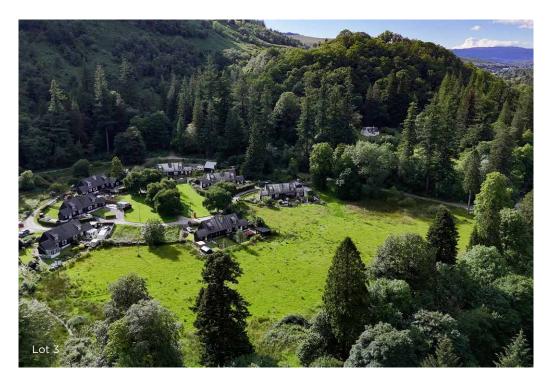

#### LOT 3: LAND EXTENDING TO APPROXIMATELY 4.23 HA (10.45 ACRES)

The land in Lot 3 extends to approximately 4.23 Ha (10.45 Acres) and comprises a contiguous block of pasture ground which is currently utilised for grazing and lies immediately to the east of the residential properties at Glenbranter. The land is bound to the east and south by the River Cur and Glenshellish Burn respectively and is accessed via the internal forestry road which falls under Forestry and Land Scotland ownership. The land has been predominately classified as Grade 4.2 by the James Hutton Institute and sits approximately 28m above sea level at its lowest point towards the south and rises to approximately 35m above sea level at its highest point towards the north of the enclosure. There are several areas of mixed amenity woodland which split the land into 3 different enclosures and there are a number of mature trees along the river bank providing an attractive backdrop and shelter to the enclosures.