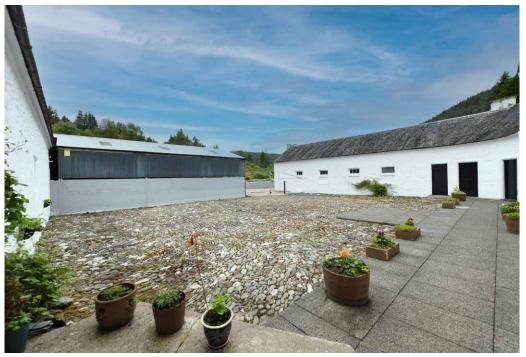

#### **Garden Ground**

The property benefits from an attractive and large area of garden ground which surrounds the property to the front of the house and is mostly laid to areas of lawn enclosed with number of flower beds and shrubs providing an abundance of colour. The garden is sheltered by several mature broadleaved trees, and there is also a greenhouse and a small pond towards the east of the garden. The farmhouse can be accessed via a separate drive which leads to the front of the farmhouse where there is a gravel area providing ample parking. There is a cobbled courtyard which included a partially paved patio area to the rear of the property.

#### **Traditional Range Buildings**

Adjoining the farmhouse to the east and west and extending south, there is a range of traditional B-Listed buildings which are set in a unique horseshoe courtyard formation and are of traditional stone construction under pitched slate roofs with a concrete floor. The buildings enclose an original courtyard which has a cobbled floor, and the buildings are split into various stores, former milking parlour, byre and a coal bunker. The layout and structure of the buildings may present future opportunities for conversion either as part of an extension to the existing farmhouse, or development to other forms of alternative use, subject to obtaining necessary planning and listed buildings consents. The layout and dimensions of the traditional buildings are set out in more detail within the floor plans contained in these particulars.