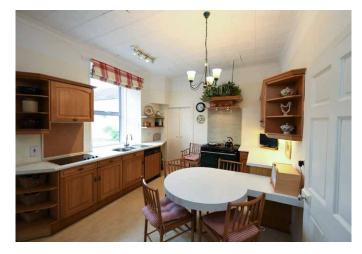

#### Farmhouse

Glenshellish Farmhouse forms an attractive traditional stone-built B-listed property under a pitched slated roof, which enjoys panoramic views over the surrounding countryside towards the River Cur and hills to the north of the property. The farmhouse provides spacious family accommodation set out over three levels comprising a connecting kitchen and utility room, large dining room, lounge and a double bedroom with an ensuite modern bathroom which was installed in 2021 on the ground floor, with 4 double bedrooms and shower room on the first floor, and two further attic rooms on the second floor. The accommodation and room dimensions are set out in more detail within the floor plans contained in these particulars.