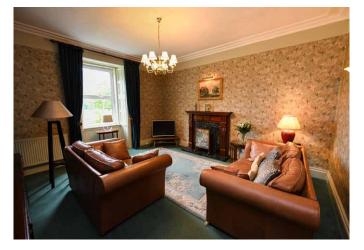

#### Farmhouse

Glenshellish Farmhouse forms an attractive traditional stone-built B-listed property under a pitched slated roof, which enjoys panoramic views over the surrounding countryside towards the River Cur and hills to the north of the property. The farmhouse provides spacious family accommodation set out over three levels comprising a connecting kitchen and utility room, large dining room, lounge and a double bedroom with an ensuite modern bathroom which was installed in 2021 on the ground floor, with 4 double bedrooms and shower room on the first floor, and two further attic rooms on the second floor. The accommodation and room dimensions are set out in more detail within the floor plans contained in these particulars.