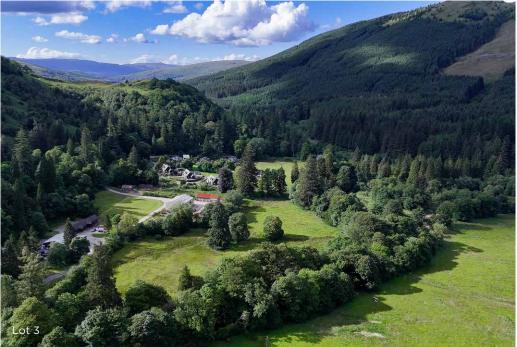

#### LOT 3: LAND EXTENDING TO APPROXIMATELY 4.23 HA (10.45 ACRES)

The land in Lot 3 extends to approximately 4.23 Ha (10.45 Acres) and comprises a contiguous block of pasture ground which is currently utilised for grazing and lies immediately to the east of the residential properties at Glenbranter. The land is bound to the east and south by the River Cur and Glenshellish Burn respectively and is accessed via the internal forestry road which falls under Forestry and Land Scotland ownership. The land has been predominately classified as Grade 4.2 by the James Hutton Institute and sits approximately 28m above sea level at its lowest point towards the south and rises to approximately 35m above sea level at its highest point towards the north of the enclosure. There are several areas of mixed amenity woodland which split the land into 3 different enclosures and there are a number of mature trees along the river bank providing an attractive backdrop and shelter to the enclosures.