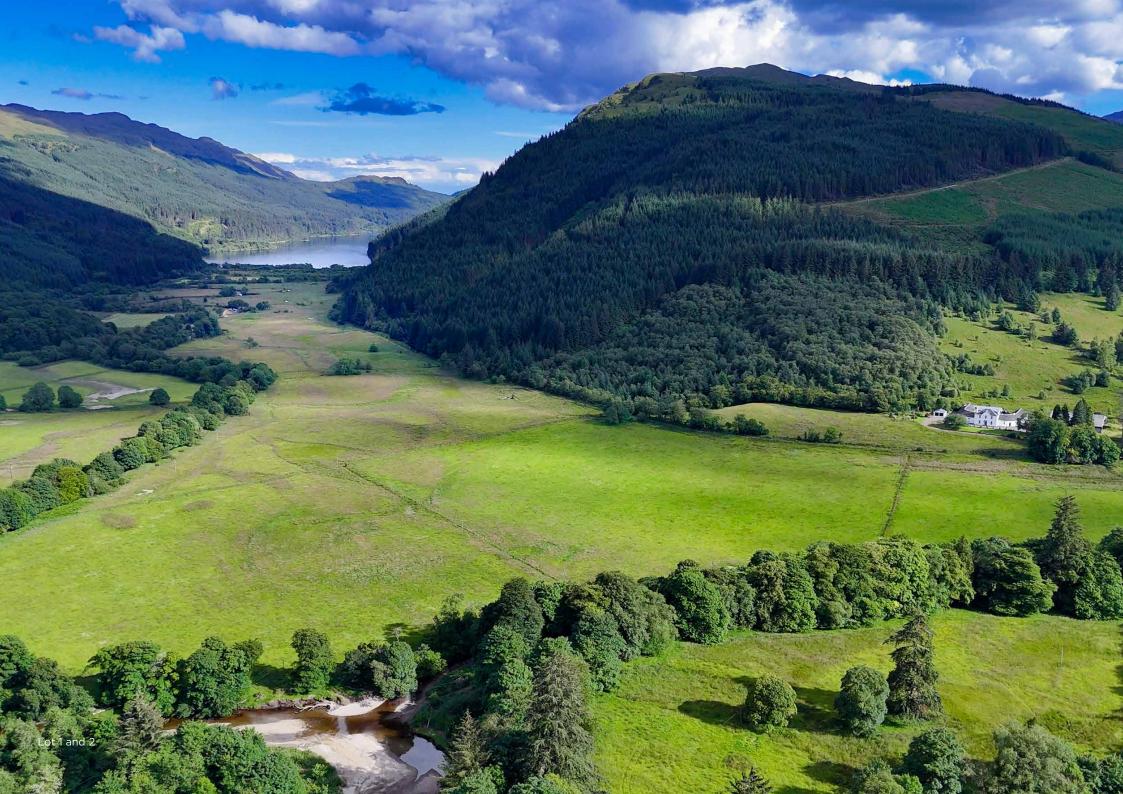

#### About 66.57 Ha (164.49 Acres)

FOR SALE AS A WHOLE OR IN 4 LOTS

Stirling 01786 434600 stirling@galbraithgroup.com

#### SITUATION

Glenshellish Farm is an attractive residential and farming unit situated in a scenic area of the Cowal Peninsula on the West Coast of Scotland, a short distance from the village of Strachur. The village of Strachur is located on the eastern banks of Loch Fyne and offers a range of local amenities such as a post office, churches, a hotel, pubs, a village hall and a local shinty club.

#### DESCRIPTION

Glenshellish Farm comprises of an attractive traditional B-listed 5-bedroom farmhouse, which adjoins an impressive range of traditional farm buildings set in a horseshoe formation, which may offer further development potential subject to obtaining the necessary planning consents. There are also several useful modern farm buildings and an area of productive pasture and grazing land extending to approximately 66.57 Ha (164.49 Acres) in total. The farmhouse and steading are situated towards the west of the holding, in an elevated position, with the property being accessed via a shared private road which is owned by Forestry and Land Scotland and leads from the A815.

#### The Land

The land within lot 1 extends to approximately 14.59 Ha (36.05 Acres) in total including roads, yards and buildings and surrounds the farmhouse and steading to the south, east, and west. The land comprises of a mix of permanent pasture and grazing land which is currently utilised for grazing livestock, with a small area of amenity woodland to the east of the farmhouse and steading. The farmland has been predominately classified as Grade 4.2 and 5.3 by the James Hutton Institute. All fields benefit from an excellent level of vehicle access directly from adjacent Forestry and Land Scotland access roads. The land rises from approximately 30m above sea level at its lowest point at the north east boundary of Lot 1, to approximately 94m above sea level at its highest point near the southern boundary with the adjacent woodland plantation.

#### LOT 2: LAND EXTENDING TO APPROXIMATELY 41.79 HA (103.26 ACRES)

The land in Lot 2 extends to approximately 41.79 Ha (103.26 Acres) and comprises a contiguous block of temporary and permanent grassland. The land is situated to the north of the farmhouse and steading and stretches to the south east and is bound to the north by the River Cur, and to the west by the Glenshellish Burn. The land has been predominately classified as Grade 4.2 and 5.1 by the James Hutton Institute and is generally level in aspect rising overall from approximately 21.5m above sea level at its lowest point towards the south east to approximately 31.5m above sea level at its highest point towards the south east of land. An area of the land towards the south west forming field 8 on the sale plan falls within the Loch Eck Site of Special Scientific Interest (SSSI). The land to the west of Lot 2 has historically been cut for hay and silage with the land to the east predominately used for grazing. The land benefits from access into each enclosure via the Forestry and Land Scotland access road which bounds the subjects to the south.