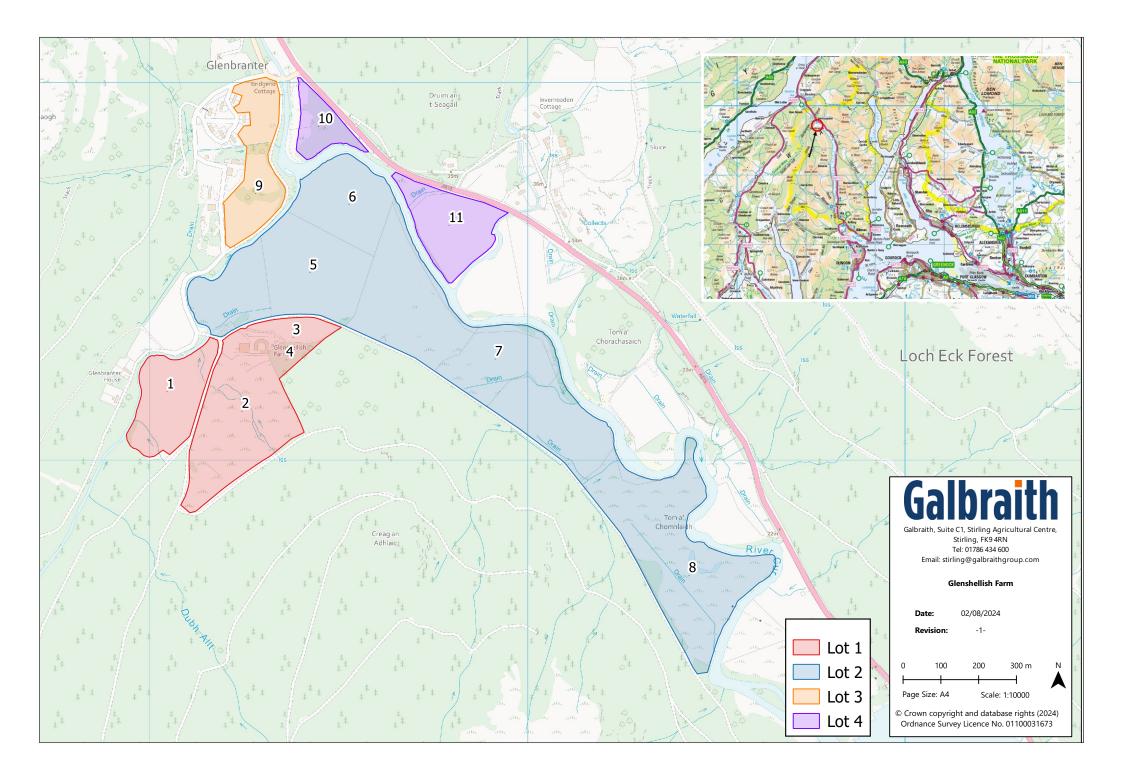

#### METHOD OF SALE

Glenshellish Farm is offered for sale as a whole or in 4 lots.

### LOT 1: GLENSHELLISH FARMHOUSE, STEADING AND LAND EXTENDING TO 14.59 HA (36.05 ACRES)

#### LOT 2: LAND EXTENDING TO APPROXIMATELY 41.79 HA (103.26 ACRES)

The land in Lot 2 extends to approximately 41.79 Ha (103.26 Acres) and comprises a contiguous block of temporary and permanent grassland. The land is situated to the north of the farmhouse and steading and stretches to the south east and is bound to the north by the River Cur, and to the west by the Glenshellish Burn. The land has been predominately classified as Grade 4.2 and 5.1 by the James Hutton Institute and is generally level in aspect rising overall from approximately 21.5m above sea level at its lowest point towards the south east to approximately 31.5m above sea level at its highest point towards the south east of land. An area of the land towards the south west forming field 8 on the sale plan falls within the Loch Eck Site of Special Scientific Interest (SSSI). The land to the west of Lot 2 has historically been cut for hay and silage with the land to the east predominately used for grazing. The land benefits from access into each enclosure via the Forestry and Land Scotland access road which bounds the subjects to the south.

#### LOT 3: LAND EXTENDING TO APPROXIMATELY 4.23 HA (10.45 ACRES)

The land in Lot 3 extends to approximately 4.23 Ha (10.45 Acres) and comprises a contiguous block of pasture ground which is currently utilised for grazing and lies immediately to the east of the residential properties at Glenbranter. The land is bound to the east and south by the River Cur and Glenshellish Burn respectively and is accessed via the internal forestry road which falls under Forestry and Land Scotland ownership. The land has been predominately classified as Grade 4.2 by the James Hutton Institute and sits approximately 28m above sea level at its lowest point towards the south and rises to approximately 35m above sea level at its highest point towards the north of the enclosure. There are several areas of mixed amenity woodland which split the land into 3 different enclosures and there are a number of mature trees along the river bank providing an attractive backdrop and shelter to the enclosures.

#### LOT 4: LAND EXTENDING TO APPROXIMATELY 5.96 HA (14.73 ACRES)

The land in Lot 4 extends to approximately 5.96 Ha (14.73 Acres) and comprises 2 separate enclosures which are situated to the south of and adjacent to the A815. The land comprises a mix of pasture and grazing ground with several small areas of amenity woodland. The land has been predominately classified as Grade 4.2 by the James Hutton Institute and is partially bound to south by the River Cur. Overall the land rises from approximately 24m above sea level at its lowest point on the south east parcel to 28.5m above sea level at the northern parcel. The enclosures are accessed directly via field gates which lead from the A815.