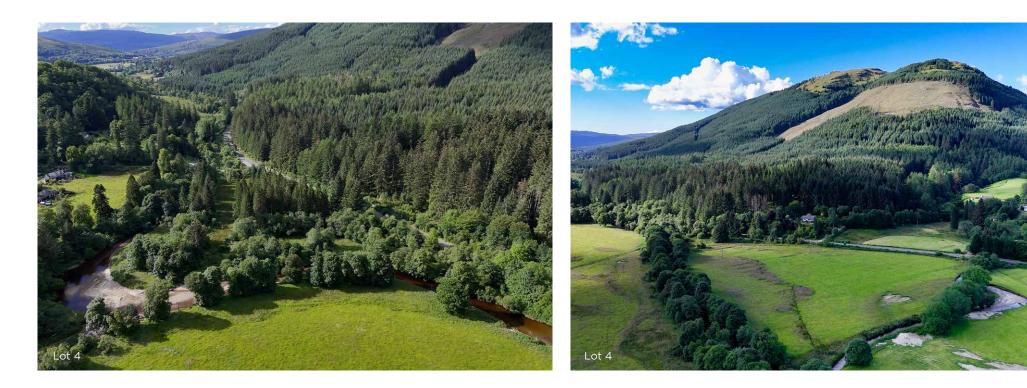

#### LOT 4: LAND EXTENDING TO APPROXIMATELY 5.96 HA (14.73 ACRES)

The land in Lot 4 extends to approximately 5.96 Ha (14.73 Acres) and comprises 2 separate enclosures which are situated to the south of and adjacent to the A815. The land comprises a mix of pasture and grazing ground with several small areas of amenity woodland. The land has been predominately classified as Grade 4.2 by the James Hutton Institute and is partially bound to south by the River Cur. Overall the land rises from approximately 24m above sea level at its lowest point on the south east parcel to 28.5m above sea level at the northern parcel. The enclosures are accessed directly via field gates which lead from the A815.