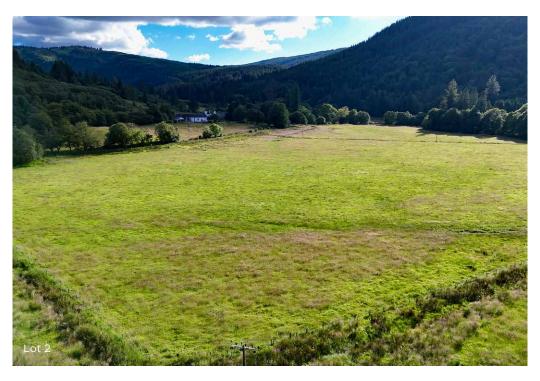

#### LOT 2: LAND EXTENDING TO APPROXIMATELY 41.79 HA (103.26 ACRES)

The land in Lot 2 extends to approximately 41.79 Ha (103.26 Acres) and comprises a contiguous block of temporary and permanent grassland. The land is situated to the north of the farmhouse and steading and stretches to the south east and is bound to the north by the River Cur, and to the west by the Glenshellish Burn. The land has been predominately classified as Grade 4.2 and 5.1 by the James Hutton Institute and is generally level in aspect rising overall from approximately 21.5m above sea level at its lowest point towards the south east to approximately 31.5m above sea level at its highest point towards the south east of land. An area of the land towards the south west forming field 8 on the sale plan falls within the Loch Eck Site of Special Scientific Interest (SSSI). The land to the west of Lot 2 has historically been cut for hay and silage with the land to the east predominately used for grazing. The land benefits from access into each enclosure via the Forestry and Land Scotland access road which bounds the subjects to the south.