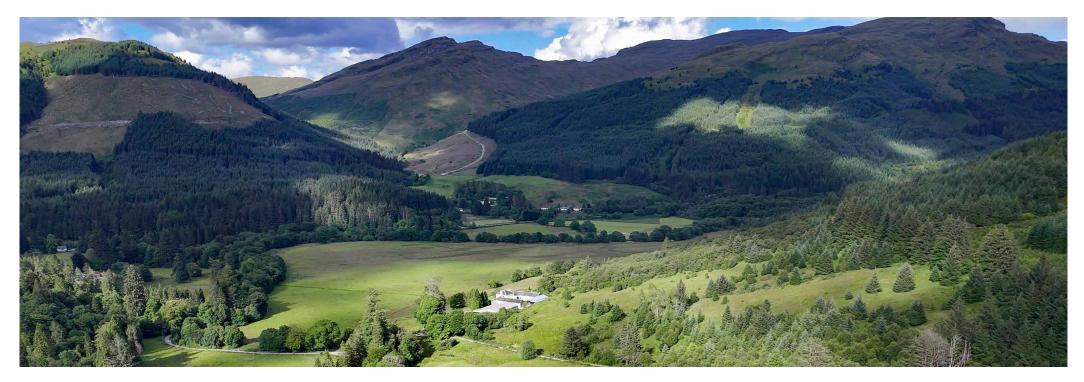

#### SITUATION

Glenshellish Farm is an attractive residential and farming unit situated in a scenic area of the Cowal Peninsula on the West Coast of Scotland, a short distance from the village of Strachur. The village of Strachur is located on the eastern banks of Loch Fyne and offers a range of local amenities such as a post office, churches, a hotel, pubs, a village hall and a local shinty club.

#### DESCRIPTION

Glenshellish Farm comprises of an attractive traditional B-listed 5-bedroom farmhouse, which adjoins an impressive range of traditional farm buildings set in a horseshoe formation, which may offer further development potential subject to obtaining the necessary planning consents. There are also several useful modern farm buildings and an area of productive pasture and grazing land extending to approximately 66.57 Ha (164.49 Acres) in total. The farmhouse and steading are situated towards the west of the holding, in an elevated position, with the property being accessed via a shared private road which is owned by Forestry and Land Scotland and leads from the A815.