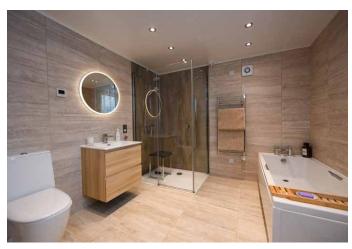

#### Farmhouse

Glenshellish Farmhouse forms an attractive traditional stone-built B-listed property under a pitched slated roof, which enjoys panoramic views over the surrounding countryside towards the River Cur and hills to the north of the property. The farmhouse provides spacious family accommodation set out over three levels comprising a connecting kitchen and utility room, large dining room, lounge and a double bedroom with an ensuite modern bathroom which was installed in 2021 on the ground floor, with 4 double bedrooms and shower room on the first floor, and two further attic rooms on the second floor. The accommodation and room dimensions are set out in more detail within the floor plans contained in these particulars.