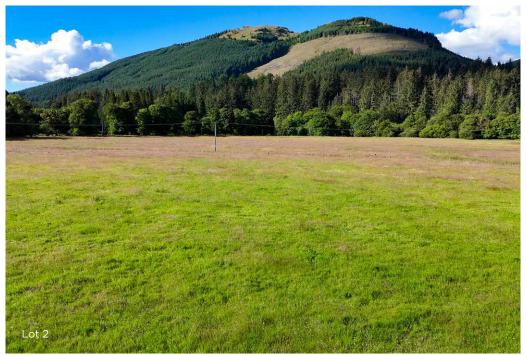

#### LOT 2: LAND EXTENDING TO APPROXIMATELY 41.79 HA (103.26 ACRES)

The land in Lot 2 extends to approximately 41.79 Ha (103.26 Acres) and comprises a contiguous block of temporary and permanent grassland. The land is situated to the north of the farmhouse and steading and stretches to the south east and is bound to the north by the River Cur, and to the west by the Glenshellish Burn. The land has been predominately classified as Grade 4.2 and 5.1 by the James Hutton Institute and is generally level in aspect rising overall from approximately 21.5m above sea level at its lowest point towards the south east to approximately 31.5m above sea level at its highest point towards the south east of land. An area of the land towards the south west forming field 8 on the sale plan falls within the Loch Eck Site of Special Scientific Interest (SSSI). The land to the west of Lot 2 has historically been cut for hay and silage with the land to the east predominately used for grazing. The land benefits from access into each enclosure via the Forestry and Land Scotland access road which bounds the subjects to the south.