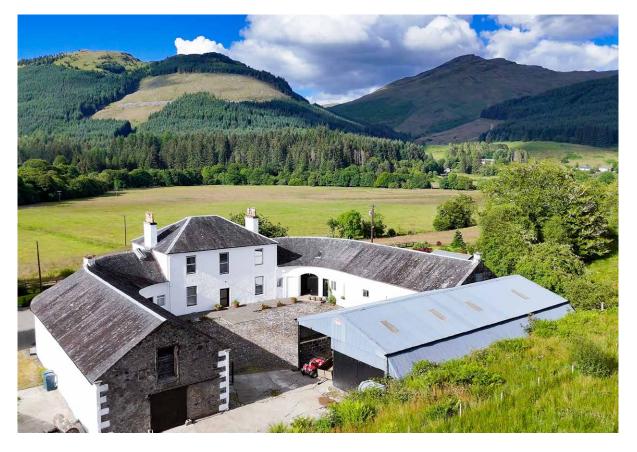

# GLENSHELLISH FARM, STRACHUR, CAIRNDOW, ARGYLL & BUTE

Attractive and compact residential and amenity farm on the West Coast of Scotland.

Strachur 3 miles Dunoon 16 miles Glasgow 60 miles

- Attractive 5-bedroom B-listed farmhouse with large area of garden ground
- Large range of traditional B-listed buildings set in a horseshoe formation
- Adaptable and useful range of modern outbuildings and yard area
- Productive areas of Grade 4 and Grade 5 grazing and silage ground
- Land and buildings with development potential (subject to obtaining the necessary planning consents)
- Located in a private and accessible location on the Cowal Peninsula
- Panoramic views over the surrounding countryside

#### DESCRIPTION

Glenshellish Farm comprises of an attractive traditional B-listed 5-bedroom farmhouse, which adjoins an impressive range of traditional farm buildings set in a horseshoe formation, which may offer further development potential subject to obtaining the necessary planning consents. There are also several useful modern farm buildings and an area of productive pasture and grazing land extending to approximately 66.57 Ha (164.49 Acres) in total. The farmhouse and steading are situated towards the west of the holding, in an elevated position, with the property being accessed via a shared private road which is owned by Forestry and Land Scotland and leads from the A815.

#### **HISTORY**

Glenshellish Farmhouse and buildings were originally built in 1826 by David Napier the famous Scottish marine engineer and was used as his summer resort. Napier built the first iron steam passenger ship in the world on Loch Eck where he ran daily steamers. It is likely that the stables and outbuildings at Glenshellish Farm were used to house the horses that were used to convey the passengers from Loch Eck to Strachur Pier, hence the farmhouse and outbuildings being formatted within a horseshoe shape. In more recent times the property has been in the Seller's family ownership for over 60 years and was originally run as dairy up until 1999, and now the majority of the farm land has been let to local farmers on a seasonal basis for fodder and grazing purposes.

#### Farmhouse

Glenshellish Farmhouse forms an attractive traditional stone-built B-listed property under a pitched slated roof, which enjoys panoramic views over the surrounding countryside towards the River Cur and hills to the north of the property. The farmhouse provides spacious family accommodation set out over three levels comprising a connecting kitchen and utility room, large dining room, lounge and a double bedroom with an ensuite modern bathroom which was installed in 2021 on the ground floor, with 4 double bedrooms and shower room on the first floor, and two further attic rooms on the second floor. The accommodation and room dimensions are set out in more detail within the floor plans contained in these particulars.

#### **Traditional Range Buildings**

Adjoining the farmhouse to the east and west and extending south, there is a range of traditional B-Listed buildings which are set in a unique horseshoe courtyard formation and are of traditional stone construction under pitched slate roofs with a concrete floor. The buildings enclose an original courtyard which has a cobbled floor, and the buildings are split into various stores, former milking parlour, byre and a coal bunker. The layout and structure of the buildings may present future opportunities for conversion either as part of an extension to the existing farmhouse, or development to other forms of alternative use, subject to obtaining necessary planning and listed buildings consents. The layout and dimensions of the traditional buildings are set out in more detail within the floor plans contained in these particulars.