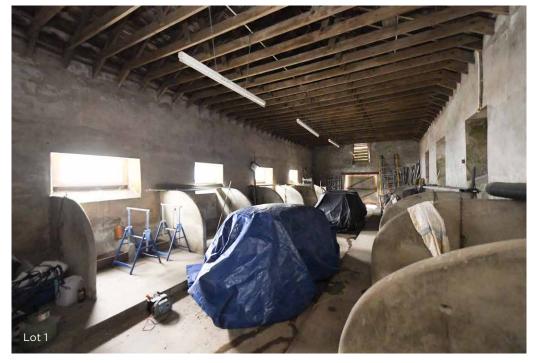

#### Former Silage Pit/Slatted Shed (27.5m x 14.9m)

Of concrete frame construction under a corrugated roof with shuttered concrete walls and a concrete floor. There is a raised slatted floor along one side of the building which was historically used as calf pens.

#### **Traditional Range Buildings**

Adjoining the farmhouse to the east and west and extending south, there is a range of traditional B-Listed buildings which are set in a unique horseshoe courtyard formation and are of traditional stone construction under pitched slate roofs with a concrete floor. The buildings enclose an original courtyard which has a cobbled floor, and the buildings are split into various stores, former milking parlour, byre and a coal bunker. The layout and structure of the buildings may present future opportunities for conversion either as part of an extension to the existing farmhouse, or development to other forms of alternative use, subject to obtaining necessary planning and listed buildings consents. The layout and dimensions of the traditional buildings are set out in more detail within the floor plans contained in these particulars.