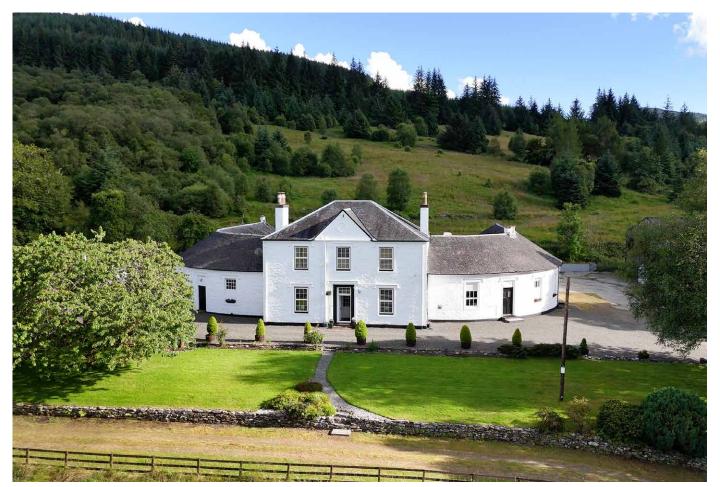

#### Farmhouse

Glenshellish Farmhouse forms an attractive traditional stone-built B-listed property under a pitched slated roof, which enjoys panoramic views over the surrounding countryside towards the River Cur and hills to the north of the property. The farmhouse provides spacious family accommodation set out over three levels comprising a connecting kitchen and utility room, large dining room, lounge and a double bedroom with an ensuite modern bathroom which was installed in 2021 on the ground floor, with 4 double bedrooms and shower room on the first floor, and two further attic rooms on the second floor. The accommodation and room dimensions are set out in more detail within the floor plans contained in these particulars.

#### **Garden Ground**

The property benefits from an attractive and large area of garden ground which surrounds the property to the front of the house and is mostly laid to areas of lawn enclosed with number of flower beds and shrubs providing an abundance of colour. The garden is sheltered by several mature broadleaved trees, and there is also a greenhouse and a small pond towards the east of the garden. The farmhouse can be accessed via a separate drive which leads to the front of the farmhouse where there is a gravel area providing ample parking. There is a cobbled courtyard which included a partially paved patio area to the rear of the property.