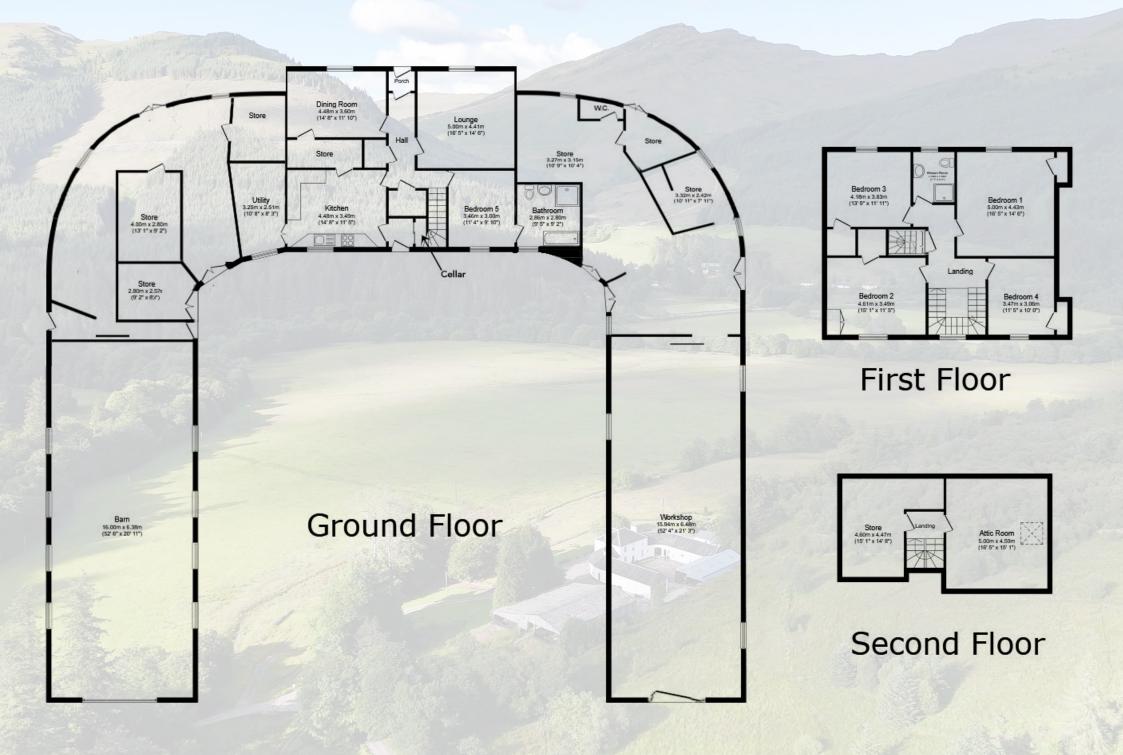

#### Farmhouse

Glenshellish Farmhouse forms an attractive traditional stone-built B-listed property under a pitched slated roof, which enjoys panoramic views over the surrounding countryside towards the River Cur and hills to the north of the property. The farmhouse provides spacious family accommodation set out over three levels comprising a connecting kitchen and utility room, large dining room, lounge and a double bedroom with an ensuite modern bathroom which was installed in 2021 on the ground floor, with 4 double bedrooms and shower room on the first floor, and two further attic rooms on the second floor. The accommodation and room dimensions are set out in more detail within the floor plans contained in these particulars.

#### Modern Store Shed (21.11m x 9.37m)

Of steel portal frame construction under a tin roof, with stone and block walls and a concrete floor.

#### Former Silage Pit/Slatted Shed (27.5m x 14.9m)

Of concrete frame construction under a corrugated roof with shuttered concrete walls and a concrete floor. There is a raised slatted floor along one side of the building which was historically used as calf pens.

#### Lean-to (27.5m x 9.12m)

Of concrete frame construction under a corrugated roof with block walls with a slatted floor and a central concrete feed passage.

#### **Traditional Range Buildings**

Adjoining the farmhouse to the east and west and extending south, there is a range of traditional B-Listed buildings which are set in a unique horseshoe courtyard formation and are of traditional stone construction under pitched slate roofs with a concrete floor. The buildings enclose an original courtyard which has a cobbled floor, and the buildings are split into various stores, former milking parlour, byre and a coal bunker. The layout and structure of the buildings may present future opportunities for conversion either as part of an extension to the existing farmhouse, or development to other forms of alternative use, subject to obtaining necessary planning and listed buildings consents. The layout and dimensions of the traditional buildings are set out in more detail within the floor plans contained in these particulars.