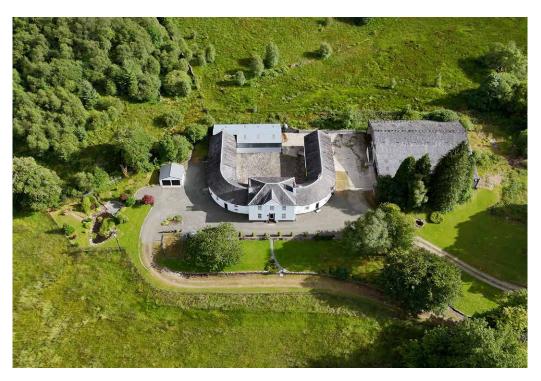

#### DESCRIPTION

Glenshellish Farm comprises of an attractive traditional B-listed 5-bedroom farmhouse, which adjoins an impressive range of traditional farm buildings set in a horseshoe formation, which may offer further development potential subject to obtaining the necessary planning consents. There are also several useful modern farm buildings and an area of productive pasture and grazing land extending to approximately 66.57 Ha (164.49 Acres) in total. The farmhouse and steading are situated towards the west of the holding, in an elevated position, with the property being accessed via a shared private road which is owned by Forestry and Land Scotland and leads from the A815.

#### **HISTORY**

Glenshellish Farmhouse and buildings were originally built in 1826 by David Napier the famous Scottish marine engineer and was used as his summer resort. Napier built the first iron steam passenger ship in the world on Loch Eck where he ran daily steamers. It is likely that the stables and outbuildings at Glenshellish Farm were used to house the horses that were used to convey the passengers from Loch Eck to Strachur Pier, hence the farmhouse and outbuildings being formatted within a horseshoe shape. In more recent times the property has been in the Seller's family ownership for over 60 years and was originally run as dairy up until 1999, and now the majority of the farm land has been let to local farmers on a seasonal basis for fodder and grazing purposes.

#### **Farm Buildings**

Glenshellish Farm is well equipped with a range of useful traditional and modern outbuildings which lie immediately to the south and west of the farmhouse. The buildings comprise:

#### **Traditional Range Buildings**

Adjoining the farmhouse to the east and west and extending south, there is a range of traditional B-Listed buildings which are set in a unique horseshoe courtyard formation and are of traditional stone construction under pitched slate roofs with a concrete floor. The buildings enclose an original courtyard which has a cobbled floor, and the buildings are split into various stores, former milking parlour, byre and a coal bunker. The layout and structure of the buildings may present future opportunities for conversion either as part of an extension to the existing farmhouse, or development to other forms of alternative use, subject to obtaining necessary planning and listed buildings consents. The layout and dimensions of the traditional buildings are set out in more detail within the floor plans contained in these particulars.