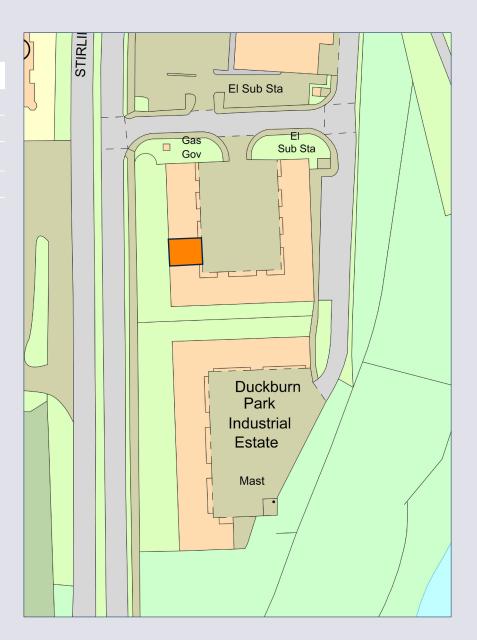

## **AVAILABILITY SCHEDULE**

## SITE PLAN

| Block 1 Unit 3 |                                          |
|----------------|------------------------------------------|
| Size           | 1,033 sq ft / 95.96 sq m                 |
| Rent           | £9,813 per annum                         |
| Service Charge | £1,033 per annum<br>(to 31st March 2025) |
| Rateable Value | £6,400                                   |