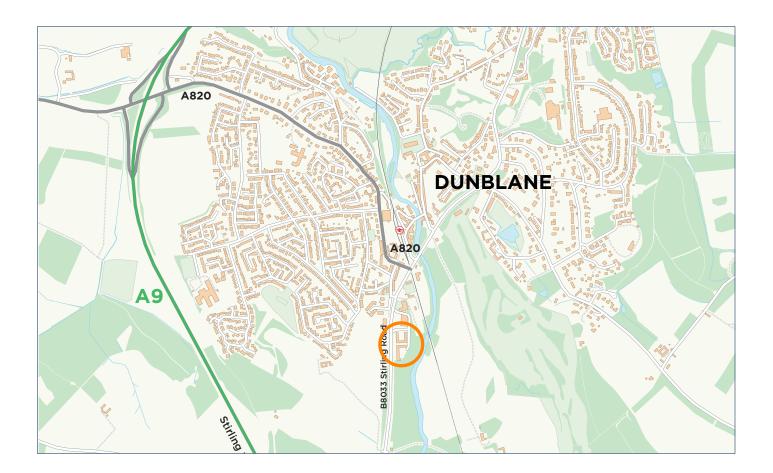

#### LOCATION

Dunblane is situated approximately 5 miles north of Stirling, a short distance east of the A9, providing excellent connectivity to Perth to the north and Stirling, Edinburgh and Glasgow to the south. The M80 motorway provides convenient access to Glasgow with a 30 minutes' travel time as well as Edinburgh being reachable within an hour via the M9. Dunblane is a prosperous town with a population of approximately 8,800 persons.

Duckburn Park is a well located estate of business units lying at the southern entrance to Dunblane adjacent to Marks and Spencer Simply Foods. The estate currently accommodates a range of businesses from Tilhill Forestry, Architects, Accountants, Environmental Consultants, the Post Office and others.